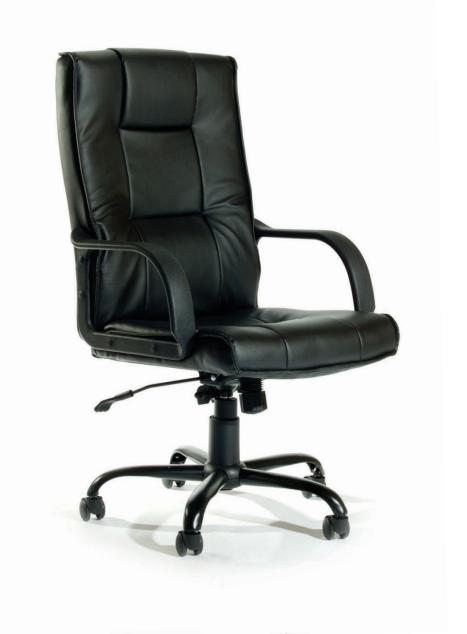

## **Falcon**

Conservative timeless designed chair for office, executive or boardroom seatings. One of the best value executive chairs around.

## **FEATURES**

- Infinite lock mechanism. You can lock the recline position at any angle. Go upright for computer work or set it back for a power nap.
- Durable, Black Eurotex PU upholstery. It's soft and supple like top leather.
- Robust steel base powdercoated to match upholstery colour.
- These gas lifts won't let you down we guarantee them for life.

## Falcon Highback

Seat H: 465-555mm Seat W: 500mm Seat D: 500mm Back H: 620mm