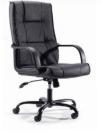

## **Falcon**

Conservative timeless designed chair for office, executive or boardroom seatings. One of the best value executive chairs around.

## **FEATURES**

- Infinite lock mechanism. You can lock the recline position at any angle. Go upright for computer work or set it back for a power nap.
- Durable, Black Eurotex PU upholstery. It's soft and supple like top leather.
- Robust steel base powdercoated to match upholstery colour.
- These gas lifts won't let you down we guarantee them for life.

## Falcon Highback

Seat H: 465-555mm Seat W: 500mm Seat D: 500mm Back H: 620mm