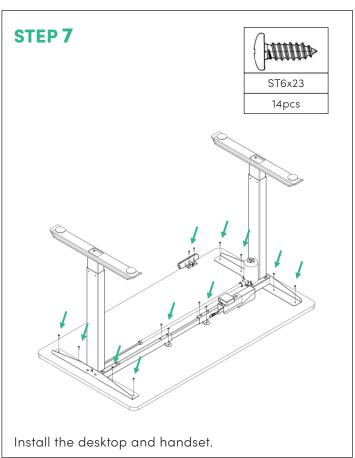

#### C. HOW TO INSTALL THE DESK

keyhole of the lifting column and pull to one side,

then fasten the M6x10 with a 4mm hex wrench.

Refer to page 9 on how to connect all the cords.