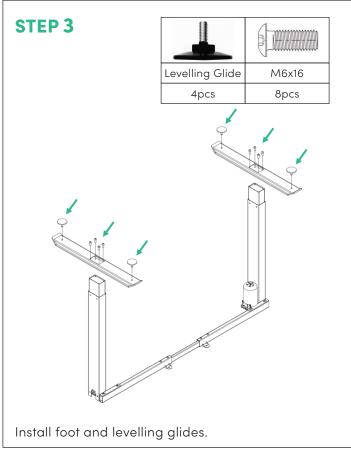

#### C. HOW TO INSTALL THE DESK

keyhole of the lifting column and pull to one side,

then fasten the M6x10 with a 4mm hex wrench.

Refer to page 9 on how to connect all the cords.