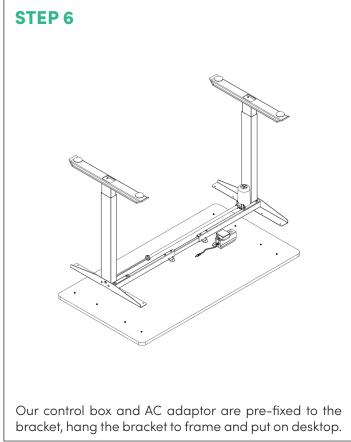

#### C. HOW TO INSTALL THE DESK

keyhole of the lifting column and pull to one side,

then fasten the M6x10 with a 4mm hex wrench.

Refer to page 9 on how to connect all the cords.