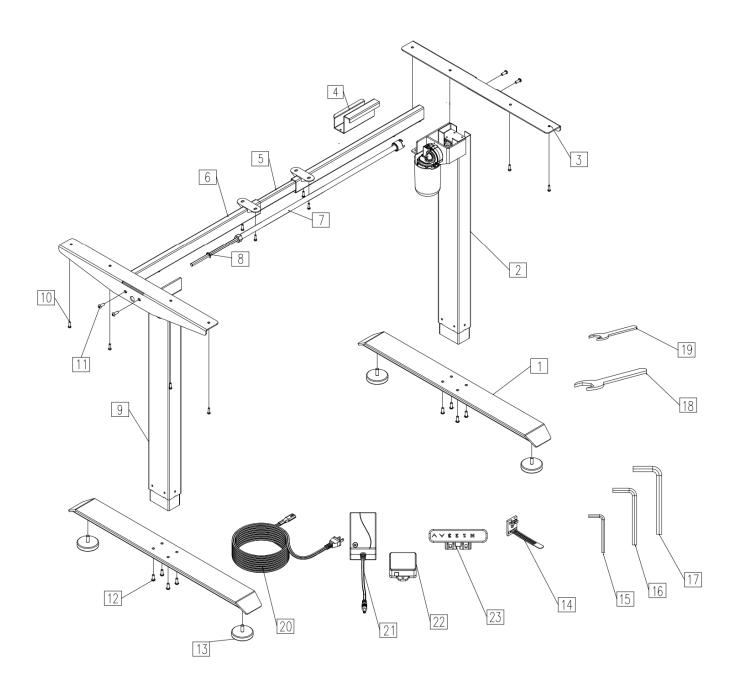

#### A. ASSEMBLY DIAGRAM

#### **B. PACKING LIST**

| NO. | HARDWARE SECTION       | QUANTITY |
|-----|------------------------|----------|
| 1   | Foot                   | 2pcs     |
| 2   | Lifting Column (Motor) | 1pc      |
| 3   | Upper Side Support     | 2pcs     |
| 4   | Steel Hanger           | 1pc      |
| 5   | Extendable Tube        | 1pc      |
| 6   | Framework              | 2pcs     |
| 7   | Transmission Tube      | 1pc      |
| 8   | Hex Bar                | 1pc      |
| 9   | Lifting Column         | 1pc      |

|    | ACCESSORY PACKAGE   | QUANTITY |
|----|---------------------|----------|
| 10 | Screw ST6x23        | 15pcs    |
| 11 | Bolt M6x10          | 5pcs     |
| 12 | Bolt M6x16          | 8pcs     |
| 13 | Glide               | 4pcs     |
| 14 | Cable Ties          | 2pcs     |
| 15 | Hex Wrench-(2mm)    | 1pc      |
| 16 | Hex Wrench-(4mm)    | 1pc      |
| 17 | Hex Wrench-(8mm)    | 1pc      |
| 18 | Spanner - I (8mm)   | 1pc      |
| 19 | Spanner - II (18mm) | 1pc      |

|    | CONTROL SECTION | QUANTITY |
|----|-----------------|----------|
| 20 | Power Cord      | 1pc      |
| 21 | AC Adaptor      | 1pc      |
| 22 | Control Box     | 1pc      |
| 23 | Handset         | 1pc      |