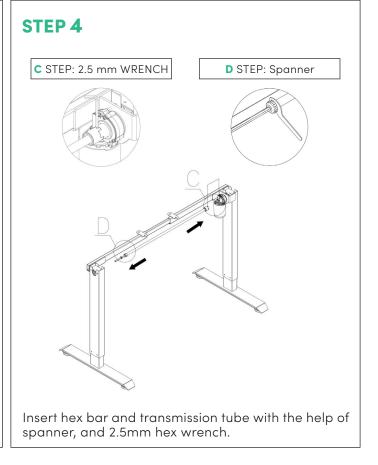

#### C. HOW TO INSTALL THE DESK

keyhole of the lifting column and pull to one side,

then fasten the M6x10 with a 4mm hex wrench.

Refer to page 9 on how to connect all the cords.