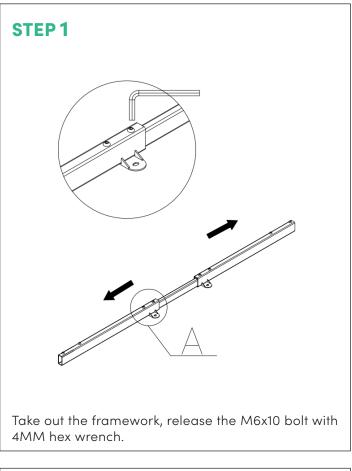

#### C. HOW TO INSTALL THE DESK

keyhole of the lifting column and pull to one side,

then fasten the M6x10 with a 4mm hex wrench.

Refer to page 9 on how to connect all the cords.