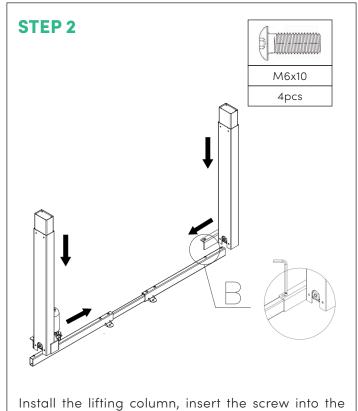

#### C. HOW TO INSTALL THE DESK

keyhole of the lifting column and pull to one side,

then fasten the M6x10 with a 4mm hex wrench.

Refer to page 9 on how to connect all the cords.