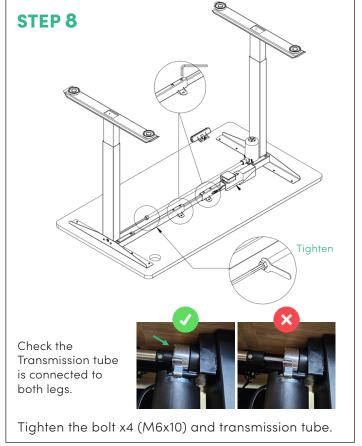

#### C. HOW TO INSTALL THE DESK

keyhole of the lifting column and pull to one side,

then fasten the M6x10 with a 4mm hex wrench.

Refer to page 9 on how to connect all the cords.