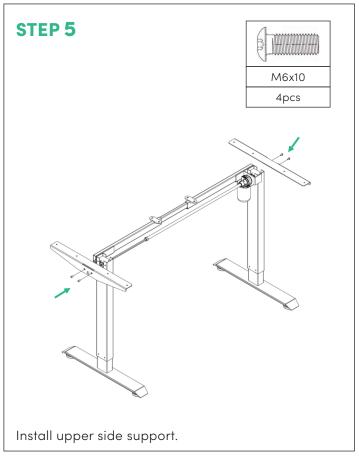

#### C. HOW TO INSTALL THE DESK

keyhole of the lifting column and pull to one side,

then fasten the M6x10 with a 4mm hex wrench.

Refer to page 9 on how to connect all the cords.