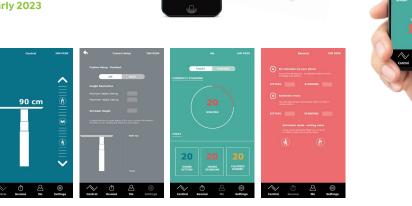

- Electric 3 column: Twin motor, anti-collision protection, easy install with folded leg system and digital height readout with soft-touch 2 point memory handset.
- Add additional functionality to your electric desk by upgrading to a bluetooth adaptor (control your desk via iOS or Android device). Estimated arrival early 2023.

### Bluetooth Upgrade NEW

- Personalise & control your desk via the mobile app.
- Create good habits by setting reminders to stand.
- Track standing metrics along with calories burned.