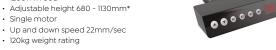

#### Winder

- 1800w x 800d
- 1500w x 800d
- 1200w x 700d
- Adjustable height 680 1130mm\*
- Up and down speed 5mm/turn
- 100kg weight rating