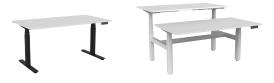

# **Agile Desks**

New Zealand's most versatile workstation system - that's why we call it 'Agile'. Agile's understated simplicity allows users to alternate between seated and standing work positions.

#### **Fixed**

- 1800w x 800d
- 1500w x 800d
- 1200w x 700d
- · Height 715mm\*

## Electric 2 Column BIFMA

- 1800w x 800d
- 1500w x 800d
- 1200w x 700d

#### Winder

- 1800w x 800d
- 1500w x 800d
- 1200w x 700d
- Adjustable height 680 1130mm\*
- Up and down speed 5mm/turn
- 100kg weight rating

# Electric 3 Column BIFMA

- 1800w x 800d • 1500w x 800d
- 1200w x 700d
- Adjustable height 640 1290mm\*
- Twin motor
- Up and down speed 35mm/sec
- 140kg weight rating

\* Height measurements include worktops.