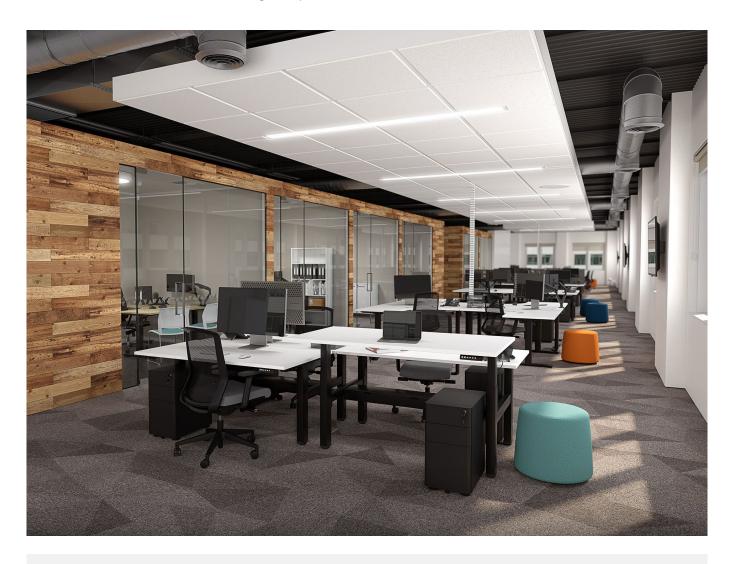

# **Agile Desks**

New Zealand's most versatile workstation system - that's why we call it 'Agile'. Agile's understated simplicity allows users to alternate between seated and standing work positions.

### **FEATURES**

- Commercial-grade 25mm construction finished in melamine with 2mm PVC edge.
- Frames are available in two configurations single and shared with your choice of powdercoat finish.
- Compatible with Studio50 screens (with or without cable management).
- Optional cable trays are available.
- Winder: Handle folds away when not in use.
- Electric: Smooth silent path so no co-worker disturbance or irritation.
- Electric 2 column: Single motor and digital height readout with 4 point memory.

- Electric 3 column: Twin motor, anti-collision protection, easy install with folded leg system and digital height readout with soft-touch 2 point memory handset.
- Add additional functionality to your electric desk by upgrading to a bluetooth adaptor (control your desk via iOS or Android device). Estimated arrival early 2023.