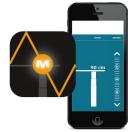

### Bluetooth Upgrade NEW

- Personalise & control your desk via the mobile app.
- Create good habits by setting reminders to stand.
- Track standing metrics along with calories burned.